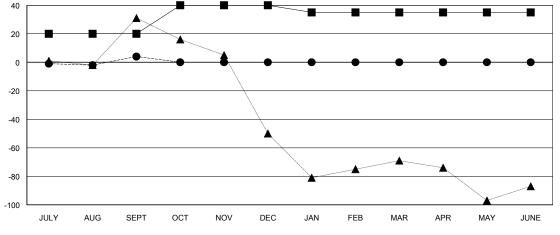

## GOALS AND ACTUAL NEW CLUBS CUMULATIVE

| ■- | MEMBER GROWTH NET GOAL |
|----|------------------------|
|    |                        |

- ● - MEMBER GROWTH ACTUAL
- ▲ - LAST YEAR MEMBERSHIP ACTUAL

| DROPPED CLUBS: 0 |    |
|------------------|----|
| DROPPED MEMBERS  |    |
| DECEASED         | 1  |
| CLUB CANCELLED   | 0  |
| OTHER            | 35 |