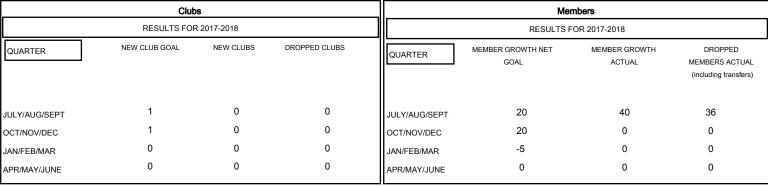

## MONTHLY MEMBERSHIP PROGRESS REPORT

District 2 S1

Results as of: 09/30/2017

## GMT: JOE AL PICONE LOCATION TEXAS GMT CA Clubs Members